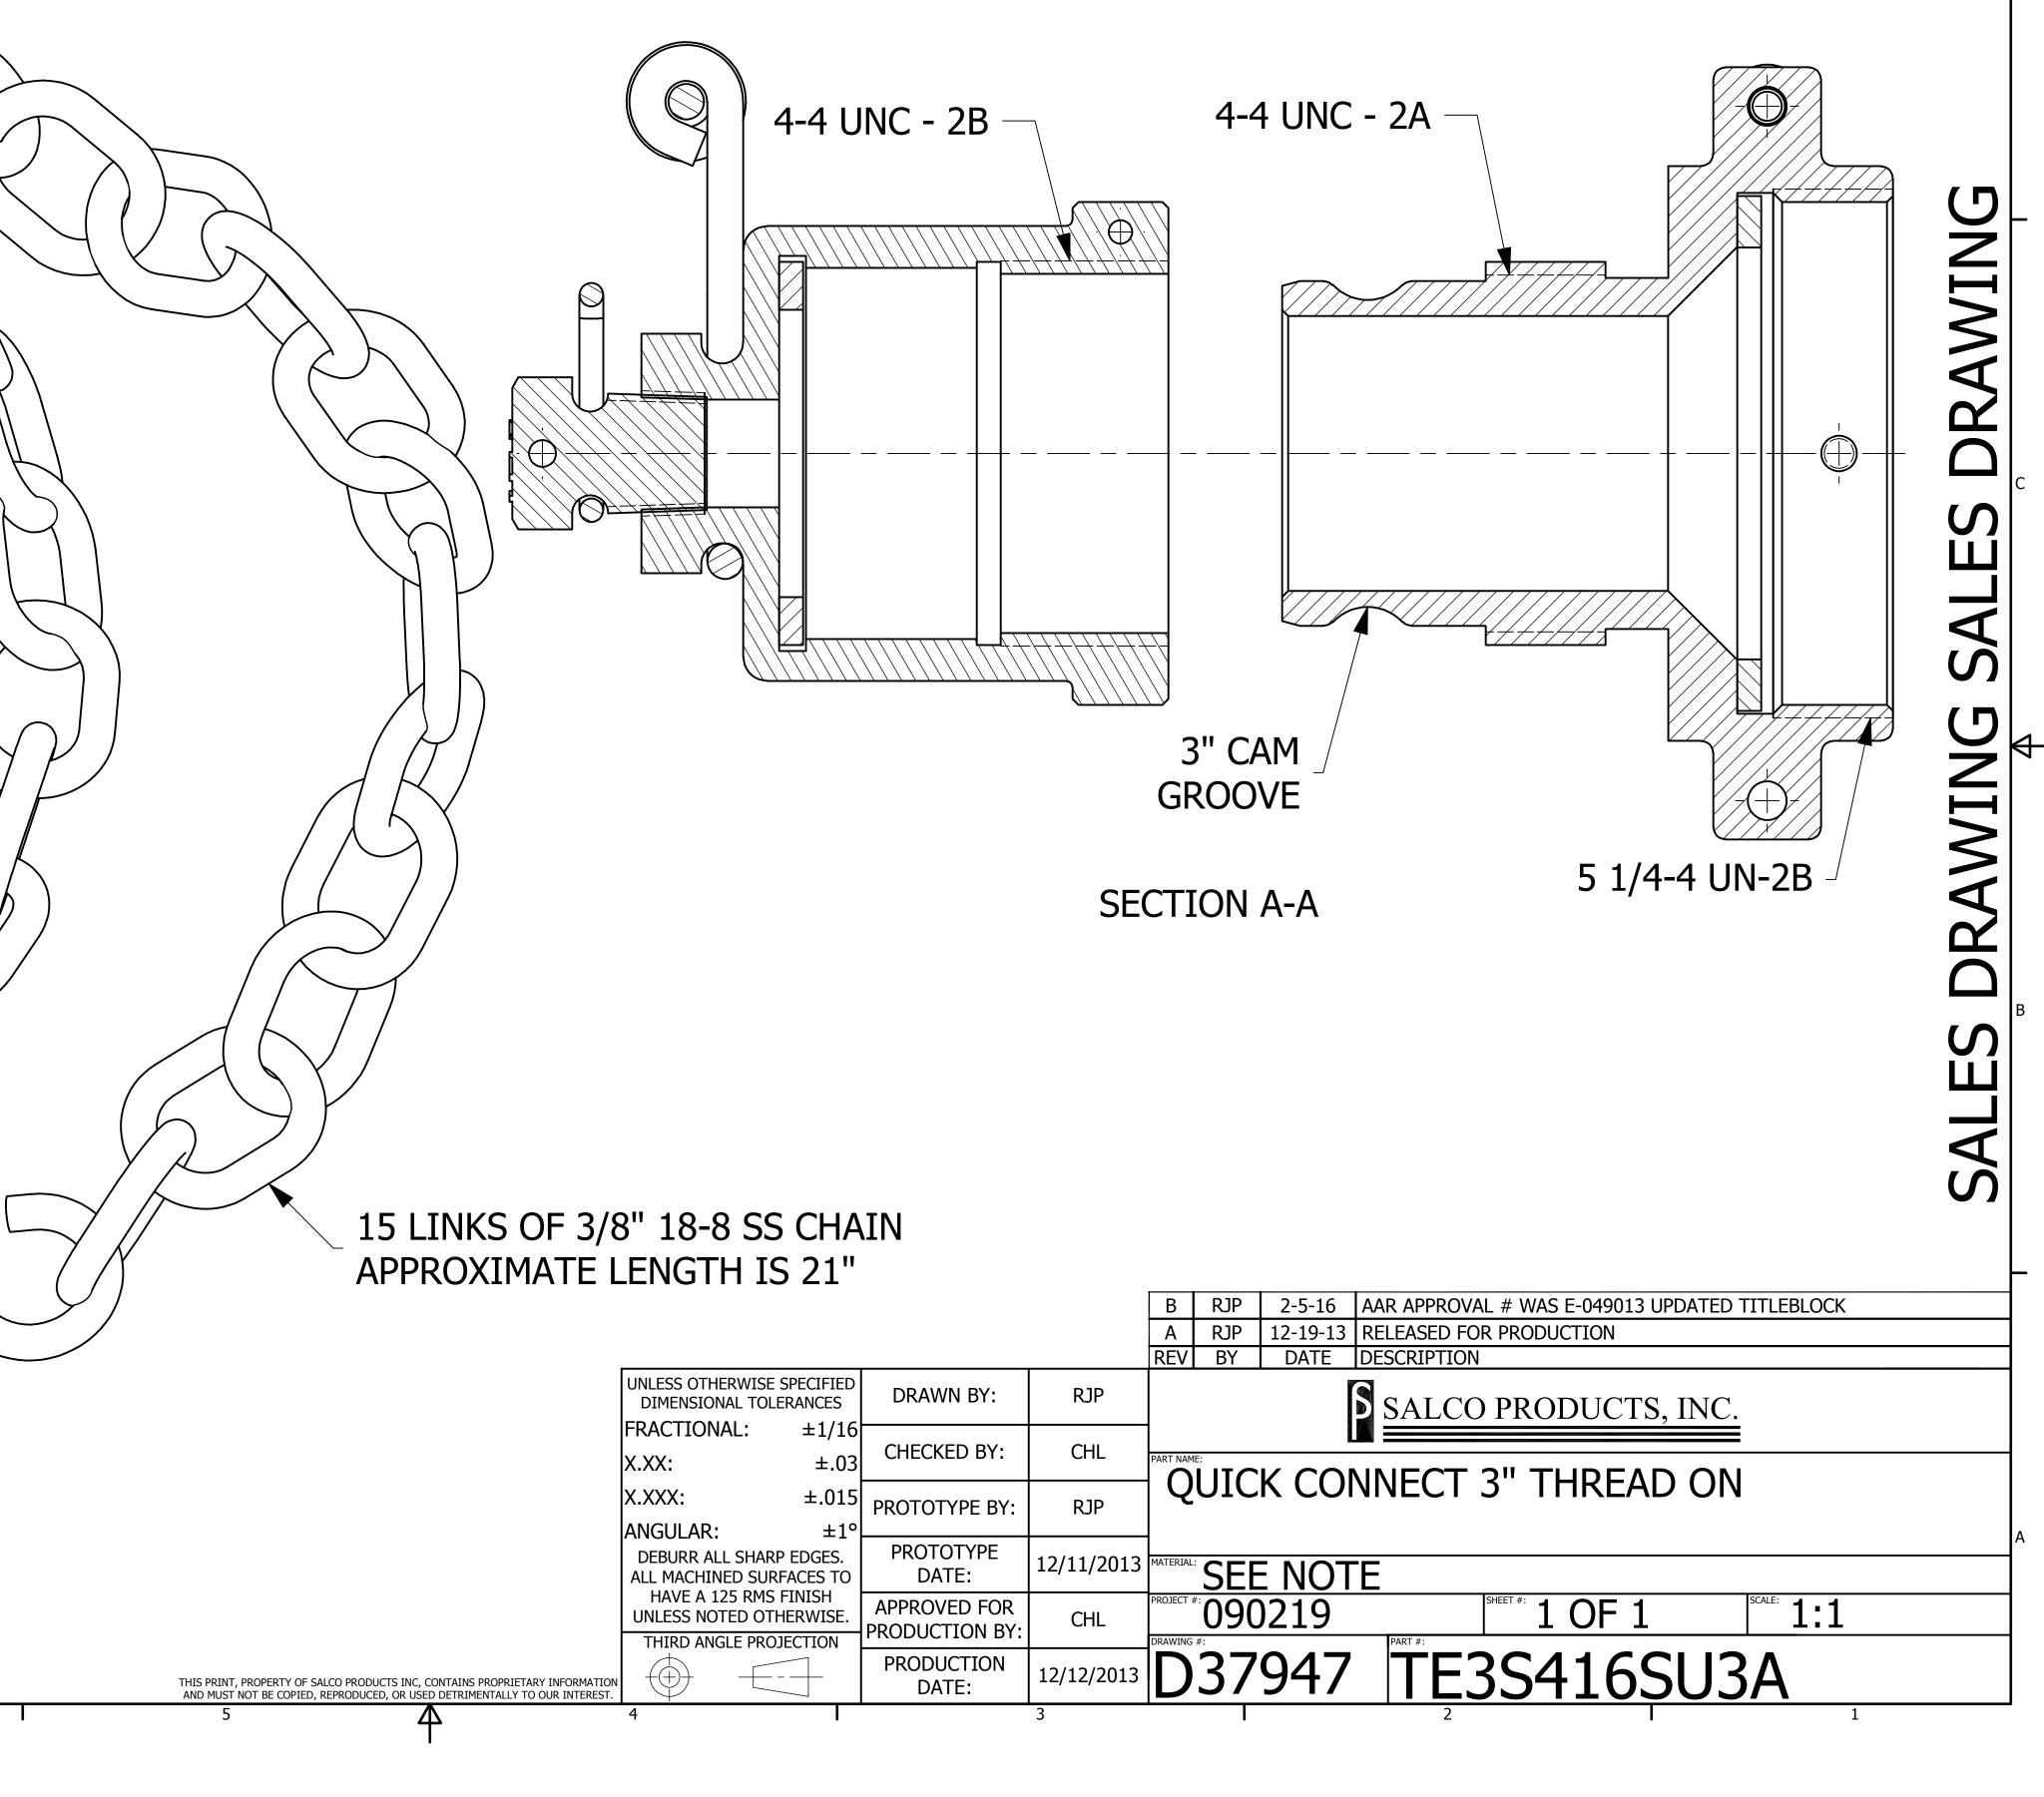

|        | 8                                                                                                                                                              | /                                                                     |                |         | 6 |  |
|--------|----------------------------------------------------------------------------------------------------------------------------------------------------------------|-----------------------------------------------------------------------|----------------|---------|---|--|
| D<br>C | SALES DRAWING                                                                                                                                                  |                                                                       |                |         |   |  |
| _      | ິ<br>15 LINKS OF 3/8" 1<br>APPROXIMATE L                                                                                                                       |                                                                       |                |         |   |  |
| А      | NOTES:<br>1. UNLOADING ASSE<br>2. AAR APPROVAL #<br>3. SET SCREWS SECU<br>4. APPROXIMATE HE<br>5. GASKETS ARE SUL<br>6. CAP MATERIAL: 41<br>7. ADAPTER MATERIA | IS E-149523.<br>JRE ADAPTER<br>IGHT IS 9 1/2<br>FUR-CURED E<br>L6 SS. | WHEN CAP<br>". | IS REMO |   |  |